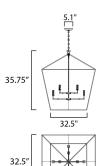

# **MEASUREMENTS DIMENSION**

: 32.5" L x 32.5" W x 35.75" H

MAX OAH : 73.5" OAH

CANOPY : 5" W x 1.25" H x 5" L

HANGING WEIGHT : 21.38 lb