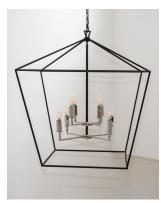

## **PRODUCT DESCRIPTION**

Open air frames finished in Black with Polished Nickel accents makes a simplistic yet dramatic statement for any interior design. Larger scale pieces fill up space without breaking the budget.