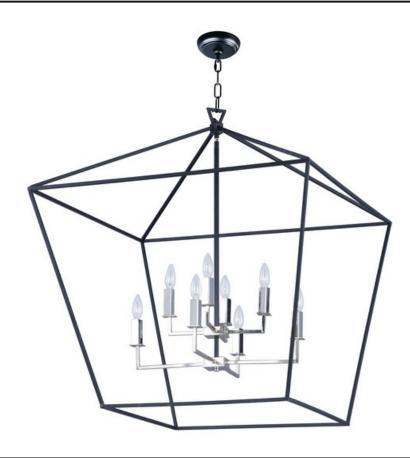

## **PRODUCT DESCRIPTION**

Open air frames finished in Black with Polished Nickel accents makes a simplistic yet dramatic statement for any interior design. Larger scale pieces fill up space without breaking the budget.

### **LAMPING**

INPUT VOLTAGE : 120V

**BULB** : 8 x 60W Incandescent E12 Candelabra , 480W Total

BULB INCLUDED : (Not Included)

DIMMABLE : Yes

#### **FINISHES OPTION**

Gold Leaf / Textured Black

(GLTXB) Textured Black / Polished Nickel

(TXBPN)