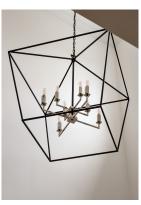

## **PRODUCT DESCRIPTION**

Open air frames finished in Black with Polished Nickel accents makes a simplistic yet dramatic statement for any interior design. Larger scale pieces fill up space without breaking the budget.