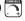

## **PRODUCT DESCRIPTION**

Open air frames finished in Black with Polished Nickel accents makes a simplistic yet dramatic statement for any interior design. Larger scale pieces fill up space without breaking the budget.

# **MEASUREMENTS DIMENSION**

: 32.5" L x 32.5" W x 35.75" H

MAX OAH : 73.5" OAH

CANOPY : 5" W x 1.25" H x 5" L

HANGING WEIGHT : 21.38 lb

### **LAMPING**

INPUT VOLTAGE : 120V

**BULB** : 8 x 60W Incandescent E12 Candelabra , 480W Total

BULB INCLUDED : (Not Included)

DIMMABLE : Yes

#### **FINISHES OPTION**

Gold Leaf / Textured Black

(GLTXB) Textured Black / Polished Nickel

(TXBPN)

# MATERIAL

Steel